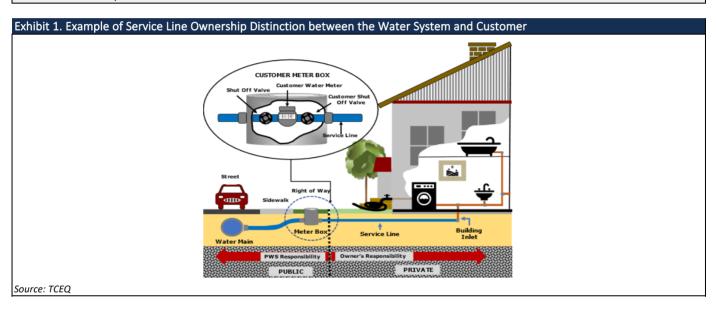

#### Introduction

In many cases, service line ownership is **split** meaning that the system owns a portion and the customer owns a portion of the service line. Exhibit 1 below is a diagram of a possible division in service line ownership between the water system and customer. While the LCRR requires the inventory to categorize each service line or portions of the service line where ownership is split, a single classification per service line is also needed to support various LCRR requirements, such as lead service line replacement (LSLR), tap sampling, and risk mitigation. Table 1 below indicates how to classify the material for the entire service line when ownership is split between the water system and customer. For more information refer to the Lead and Copper Rule Revisions in 40 CFR § 141 Subpart I and the EPA's Guidance for Developing and Maintaining a Service Line Inventory.

| System-Owned Portion                                                    | Customer-Owned Portion                          | Classification for Entire Service Line |  |  |  |  |
|-------------------------------------------------------------------------|-------------------------------------------------|----------------------------------------|--|--|--|--|
| Lead                                                                    | Lead                                            | Lead                                   |  |  |  |  |
| Lead                                                                    | Galvanized                                      | Lead                                   |  |  |  |  |
| Lead                                                                    | Non-lead                                        | Lead                                   |  |  |  |  |
| Lead                                                                    | Lead Status Unknown                             | Lead                                   |  |  |  |  |
| Non-lead                                                                | Lead                                            | Lead                                   |  |  |  |  |
| Lead Status Unknown                                                     | Lead                                            | Lead                                   |  |  |  |  |
| Galvanized                                                              | Lead                                            | Lead                                   |  |  |  |  |
| on-lead, but system is unable to demonstrate it was not previously Lead | Galvanized                                      | Galvanized Requiring Replacement       |  |  |  |  |
| Lead Status Unknown                                                     | Galvanized                                      | Galvanized Requiring Replacement       |  |  |  |  |
| Non-lead and never previously lead                                      | Non-lead, specifically galvanized pipe material | Non-lead                               |  |  |  |  |
| Non-lead                                                                | Non-lead, material other than galvanized        | Non-lead                               |  |  |  |  |
| Lead Status Unknown                                                     | Non-lead                                        | Lead Status Unknown                    |  |  |  |  |
| Non-lead                                                                | Lead Status Unknown                             | Lead Status Unknown                    |  |  |  |  |
| Lead Status Unknown                                                     | Lead Status Unknown                             | Lead Status Unknown                    |  |  |  |  |

Source: Modified from Exhibit 2-3 of Guidance for Developing and Maintaining a Service Line Inventory (USEPA, 2022).